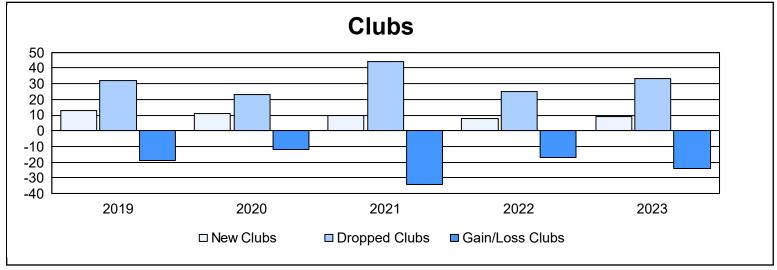

| Year      | New<br>Clubs | Dropped<br>Clubs | Gain/<br>Loss<br>Clubs | New<br>Members | Charter<br>Members | Reinstate<br>Members | Transfer<br>Members | Total<br>Member<br>Added | Total<br>Members<br>Dropped | Gain/<br>Loss<br>Members |
|-----------|--------------|------------------|------------------------|----------------|--------------------|----------------------|---------------------|--------------------------|-----------------------------|--------------------------|
| 2018-2019 | 13           | 32               | -19                    | 2,732          | 472                | 166                  | 182                 | 3,552                    | 4,163                       | -611                     |
| 2019-2020 | 11           | 23               | -12                    | 2,222          | 380                | 138                  | 172                 | 2,912                    | 3,842                       | -930                     |
| 2020-2021 | 10           | 44               | -34                    | 2,160          | 277                | 133                  | 122                 | 2,692                    | 3,817                       | -1,125                   |
| 2021-2022 | 8            | 25               | -17                    | 3,370          | 287                | 269                  | 152                 | 4,078                    | 3,712                       | 366                      |
| 2022-2023 | 9            | 33               | -24                    | 2,644          | 278                | 152                  | 200                 | 3,274                    | 3,964                       | -690                     |
| Average   | 10           | 31               | -21                    | 2,626          | 339                | 172                  | 166                 | 3,302                    | 3,900                       | -598                     |